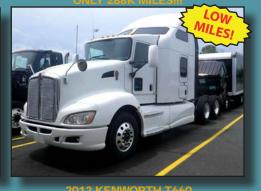

2012 KENWORTH 1660 Cummins ISX/450hp w/engine brake, 10 speed transmission, VIT Interior, 86" Studio sleeper, 12,000# front axle, 40,000# rears on air ride suspension, air slide 5th wheel, aluminum wheels, aluminum Headache Rack, power windows & locks, tilt/tele, cruise control, 245" w.b.