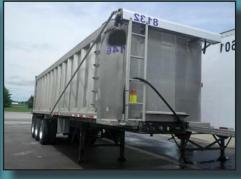

2) 2011 TRANSCRAFT TH Axie DL 35' x 102", spring suspension, aluminum wheels, electric roll tarp

2003 TRAILMOBILE DOLLY Air ride suspension, pintle hook

IHC DT570/310hp, 10 speed transmission, 12,000# front axle, 40,000# rears on air ride suspension, 24' Curtin side, roll up rear door, lift gate, . 255" w.b.