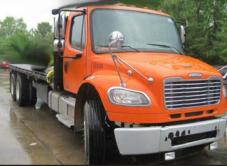

2) 2011 TRANSCRAFT TH Axie DL 35' x 102", spring suspension, aluminum wheels, electric roll tarp

2003 TRAILMOBILE DOLLY Air ride suspension, pintle hook

IHC DT570/310hp, 10 speed transmission, 12,000# front axle, 40,000# rears on air ride suspension, 24' Curtin side, roll up rear door, lift gate, . 255" w.b.