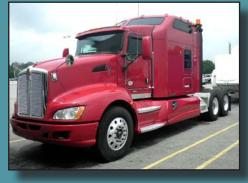

Caterpillar C-9/350hp, 10 speed transmission, 12,000# front axle, 40,000# rears on air ride suspension, air slide 5th wheel, PTO, aluminum wheels, tilt/tele, cruise control, 180" w.b.

Cummins ISX/425hp w/engine brake, 10 speed transmission, 12,000# front axle, 34,000# rears on air ride suspension, air slide 5th wheel, aluminum wheels, tilt/tele, cruise control, 174" w.b.