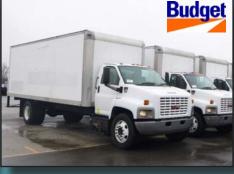

2007 INTERNATIONAL 4300 Bucket Truck IHC DT466/245hp, Allison automatic transmission, 12,000# front axle, 21,000# rear axle, spring suspension, 15'utility bed, 55' Lift All 2 man bucket, 4 outriggers, 188" w.b.