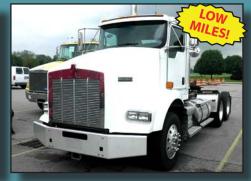

Cummins N-14/435hp w/engine brake, 13 speed transmission, 63" Unibilt sleeper, 12,000# front axle, 40,000# rears on air ride suspension, 260" w.b.