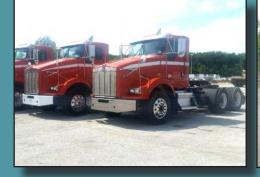

2012 KENWORTH 1660 Cummins ISX/450hp w/engine brake, 10 speed transmission, VIT Interior, 86" Studio sleeper, 12,000# front axle, 40,000# rears on air ride suspension, air slide 5th wheel, aluminum wheels, aluminum Headache Rack, power windows & locks, tilt/tele, cruise control, 245" w.b.